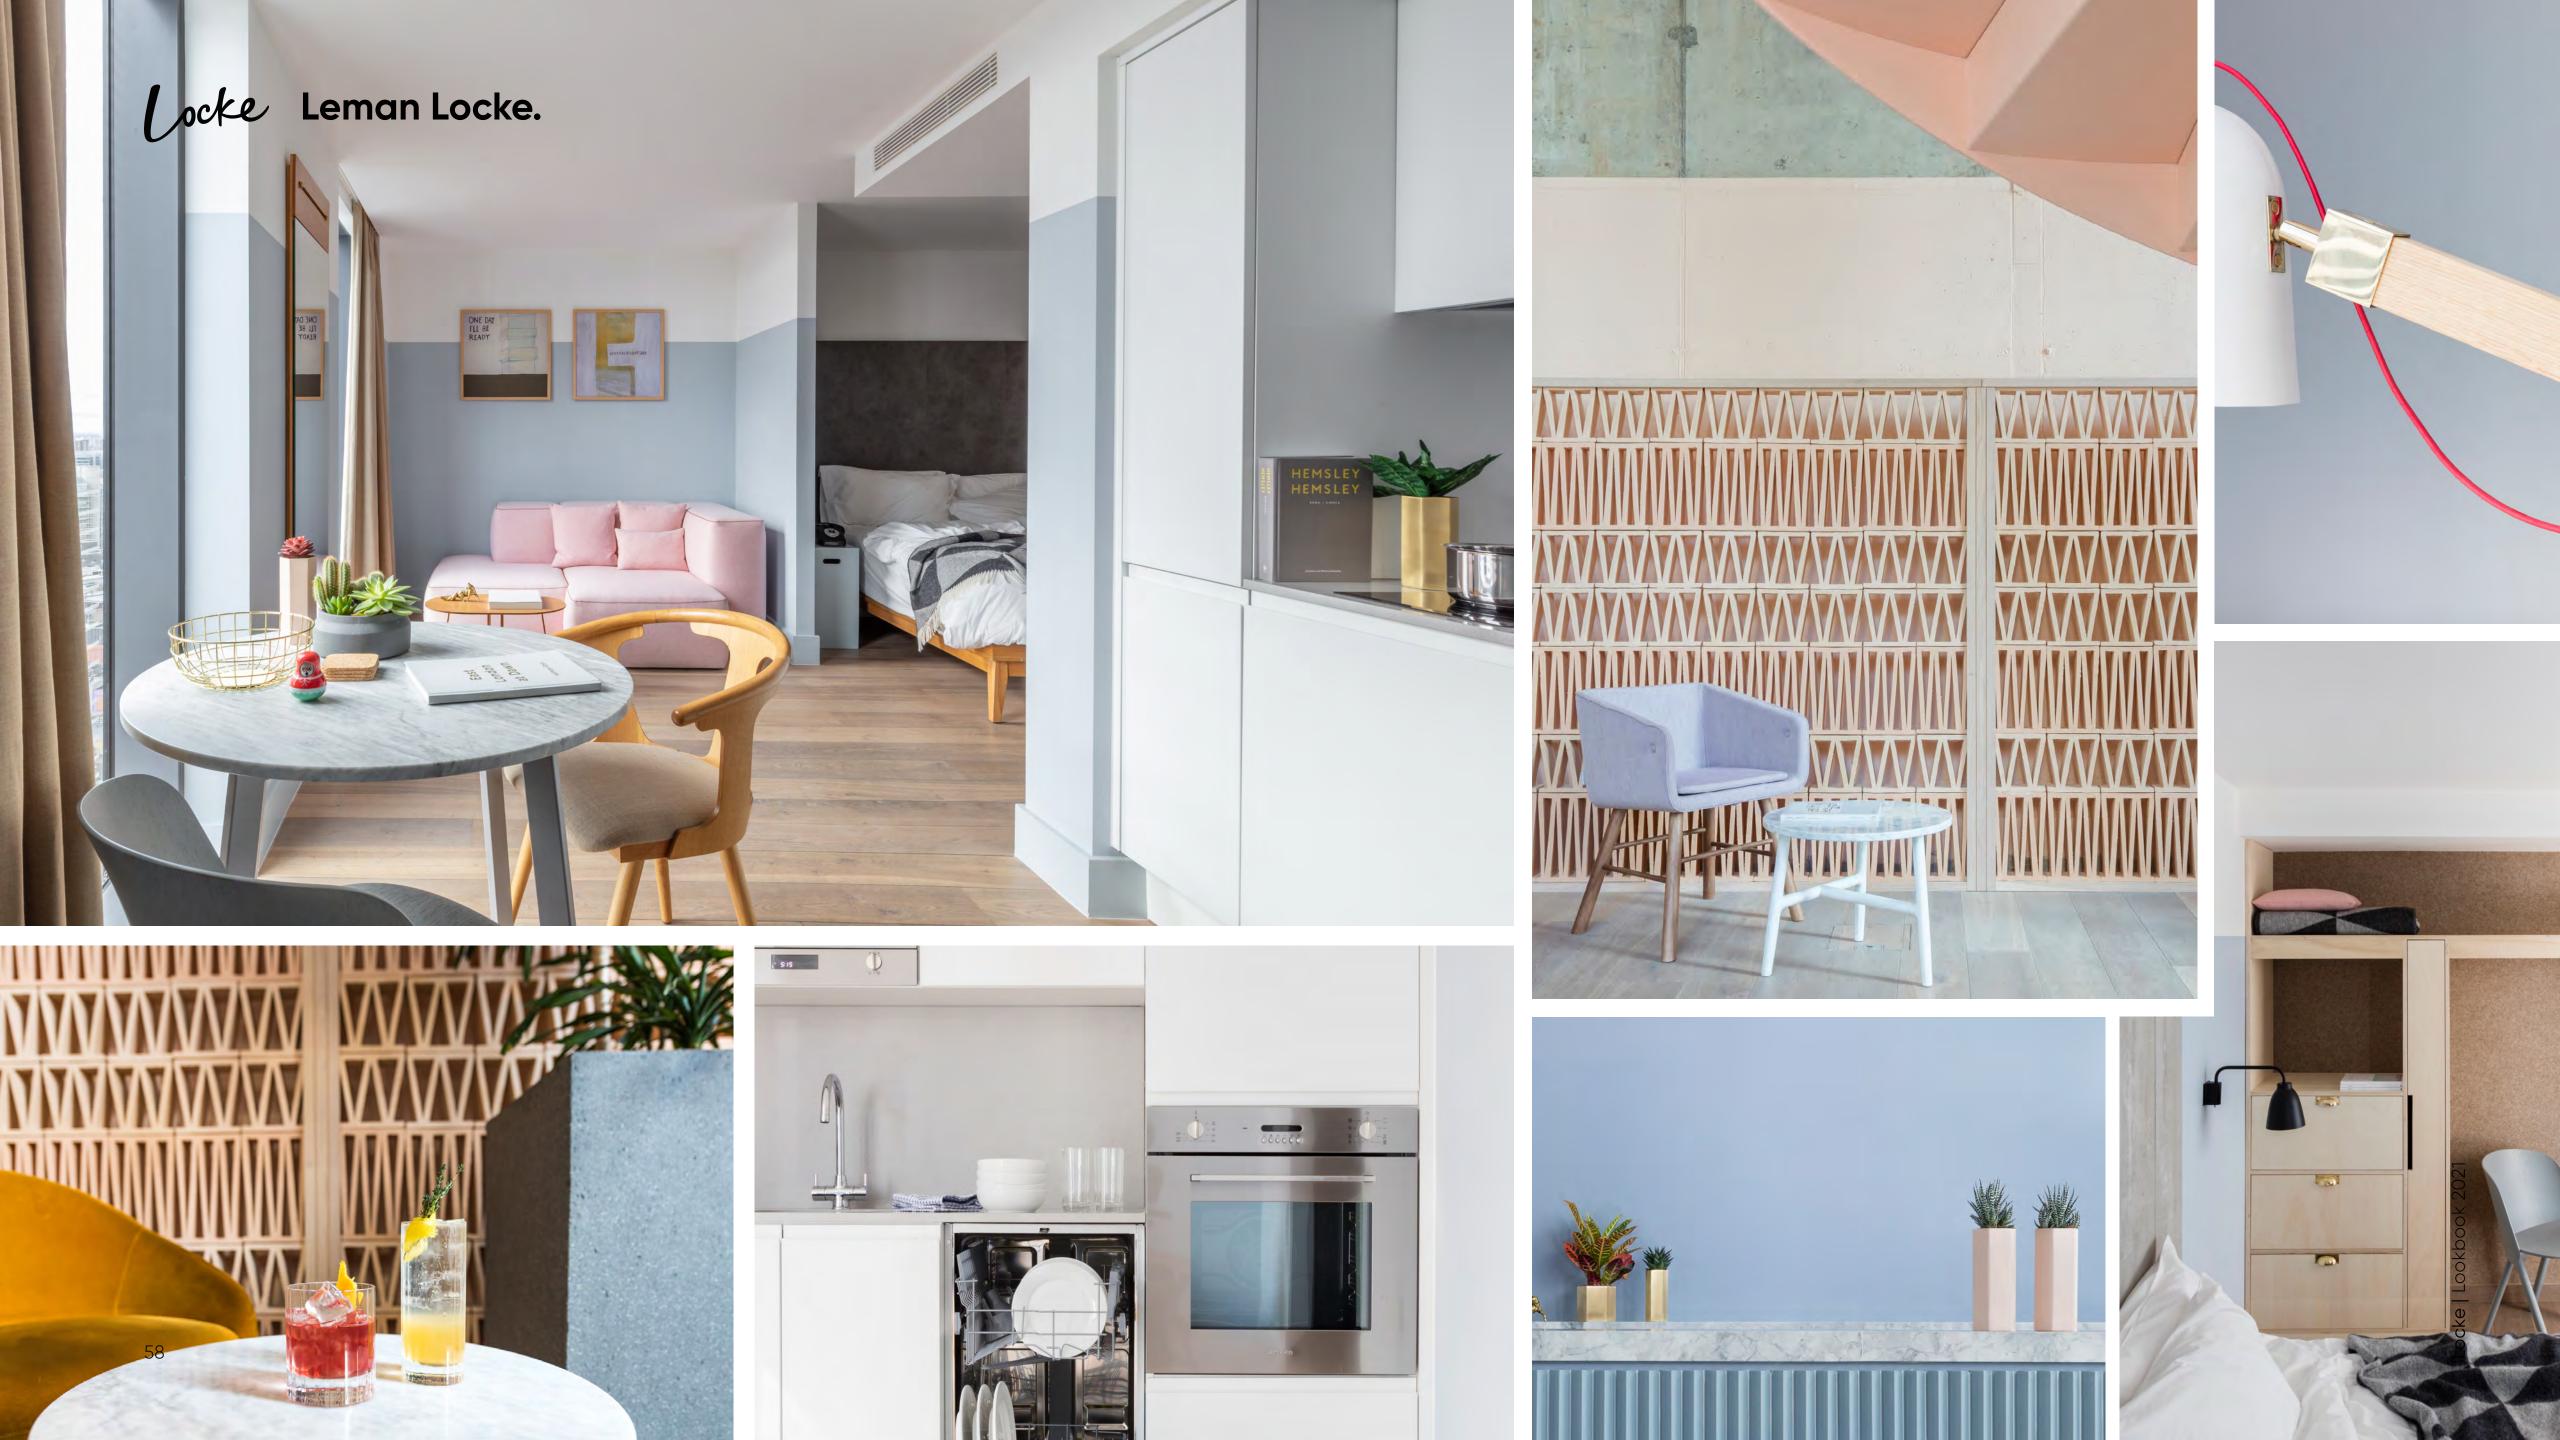

#### In every apartment:

Private, Superfast Wi-Fi

Conditioning

Curtains

Space

Fully kitted out Kitchen

Designer furnishings Floor-to-ceiling soundproof windows

HD TV

Hairdryer

Smart Blackout

Rainfall Shower

Kinsey Apothecary Toiletries

Iron and Ironing board

Lots of Storage

Welcome Kit

USB sockets

Safe