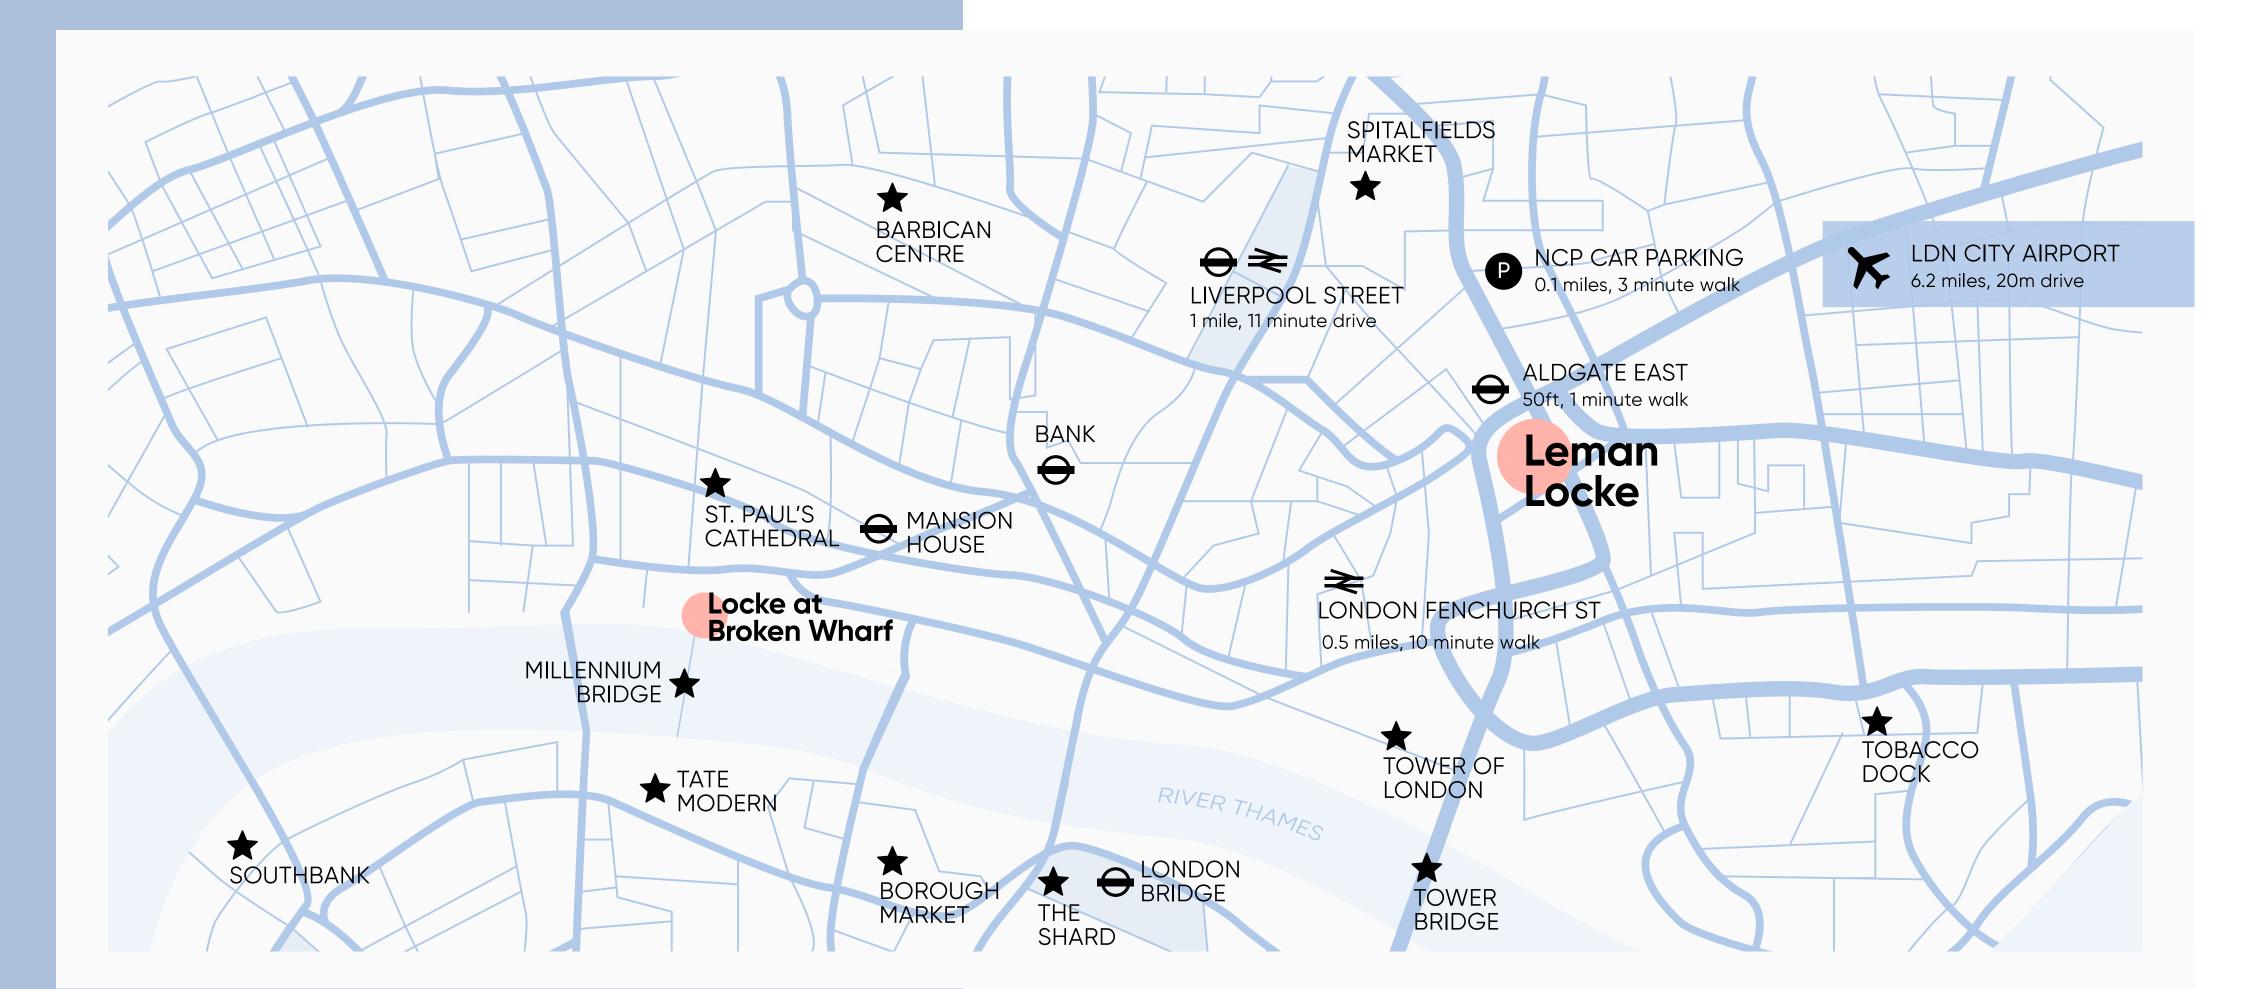

# The local neighbourhood.

Just two minutes from Aldgate East, a short stroll from the City and around the corner from Shoreditch and Liverpool Street, you'll be hard-pressed to find an East London hotel or serviced apartment with a better location than Leman Locke.